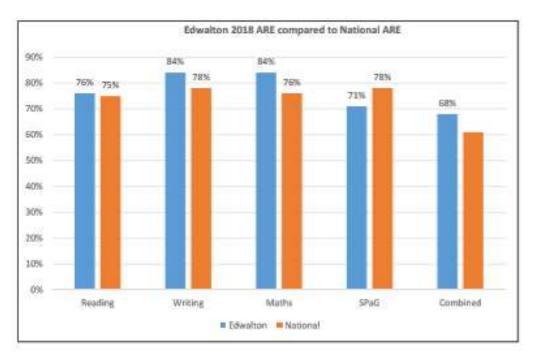

## Edwalton Primary School 2018 Data

#### KS2 2017-18 SATS





#### Year 6 Average scaled scores 2018

| Reading | Maths | SPaG |
|---------|-------|------|
| 107     | 108   | 106  |

#### Year 6 Progress score 2018

| Reading | Maths | Writing |
|---------|-------|---------|
| +1.4    | +4.2  | +2.9    |

### **KS1 Report Data Overview**

|          | Reading 2016 | Reading 2017 | Reading 2018 | Writing<br>2016 | Writing<br>2017 | Writing<br>2018 | Maths<br>2016 | Maths<br>2017 | Maths<br>2018 |
|----------|--------------|--------------|--------------|-----------------|-----------------|-----------------|---------------|---------------|---------------|
| A.R.E.   | 81%          | 79%          | 85%          | 71%             | 69%             | 84%             | 87%           | 83%           | 89%           |
| GD       | 26%          | 22%