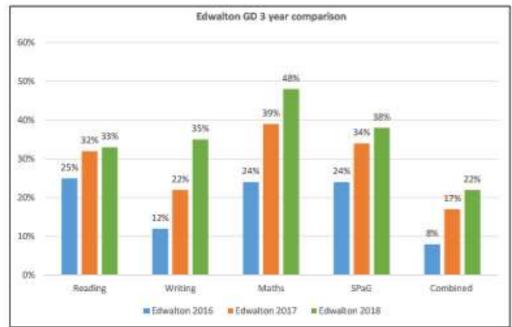

## Edwalton Primary School 2018 Data

#### KS2 2017-18 SATS





#### Year 6 Average scaled scores 2018

| Reading | Maths | SPaG |
|---------|-------|------|
| 107     | 108   | 106  |

#### Year 6 Progress score 2018

| Reading | Maths | Writing |
|---------|-------|---------|
| +1.4    | +4.2  | +2.9    |

### **KS1 Report Data Overview**

|          | Reading 2016 | Reading 2017 | Reading 2018 | Writing<br>2016 | Writing<br>2017 | Writing<br>2018 | Maths<br>2016 | Maths<br>2017 | Maths<br>2018 |
|----------|--------------|--------------|--------------|-----------------|-----------------|-----------------|---------------|---------------|---------------|
| A.R.E.   | 81%          | 79%          | 85%          | 71%             | 69%             | 84%             | 87%           | 83%           | 89%           |
| GD       | 26%          | 22%